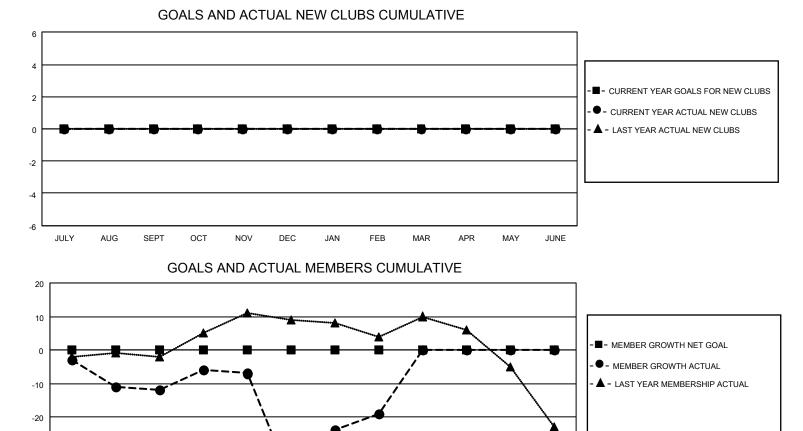

## LOCATION MARYLAND

District 22 B

Results as of: 2/28/2023

| Clubs                 |               |           |               | Members               |                        |                         |                                                    |
|-----------------------|---------------|-----------|---------------|-----------------------|------------------------|-------------------------|----------------------------------------------------|
| RESULTS FOR 2022-2023 |               |           |               | RESULTS FOR 2022-2023 |                        |                         |                                                    |
| QUARTER               | NEW CLUB GOAL | NEW CLUBS | DROPPED CLUBS | QUARTER MEM           | BER GROWTH NET<br>GOAL | MEMBER GROWTH<br>ACTUAL | DROPPED<br>MEMBERS ACTUAL<br>(including transfers) |
| JULY/AUG/SEPT         | 0             | 0         | 0             | JULY/AUG/SEPT         | 0                      | 35                      | 40                                                 |
| OCT/NOV/DEC           | 0             | 0         | 2             | OCT/NOV/DEC           | 0                      | 19                      | 45                                                 |
| JAN/FEB/MAR           | 0             | 0         | 0             | JAN/FEB/MAR           | 0                      | 35                      | 14                                                 |
| APR/MAY/JUNE          | 0             | 0         | 0             | APR/MAY/JUNE          | 0                      | 0                       | 0                                                  |

CLICK HERE FOR CUMULATIVE

OTHER TOTAL

DECEASED

CLUB CANCELLED

-30

-40

JULY

**DROPPED CLUBS: 2** 

**DROPPED MEMBERS** 

AUG

SEPT

OCT

18 28

53

99

NOV

DEC

.IAN

MORE NEW MEMBERS

MEMBERSHIP DATA

25 CLUBS OF 47 ADDED 1 OR

FFB

MAR

APR

MAY

MALE

FEMALE

NON BINARY

JUNE

PREFER NOT TO ANSWER

TOTAL FAMILY UNIT MEMBERS

FAMILY MEMBERS PAYING HALF DUES